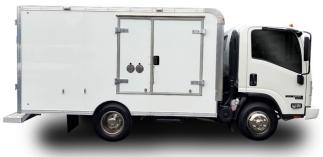

## The "Do it All" LittleBig Truck

"Warehouse on Wheels"

These popular compact trucks have seating for three (3) technicians, a vast amount of storage and are exceptionally maneuverable. These trucks are ideal for carpet cleaning and as a first-response vehicle. They are only one (1) foot longer than a regular length van, have a 12' aluminum box, and a payload capacity of 3800 lbs.