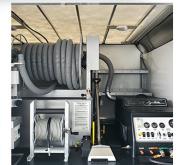

## The "Do it All" LittleBig Truck

"Warehouse on Wheels"

These popular compact trucks have seating for three (3) technicians, a vast amount of storage and are exceptionally maneuverable. These trucks are ideal for carpet cleaning and as a first-response vehicle. They are only one (1) foot longer than a regular length van, have a 12' aluminum box, and a payload capacity of 3800 lbs.