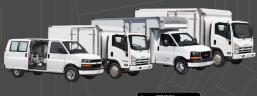

## New Dual Hose Storage and Tie Down System for Trucks and Cube Vans

The Butler Corporation is pleased to announce it has developed a new Multi-Position Dual Hose Storage and Tie Down System for trucks and cube vans. The new system is designed to conveniently organize and store large quantities of vacuum, pressure and supply hoses. Brackets that can be multi-positioned attach to heavy-duty horizontal cross rails. The rails can be raised or lowered on the vertical up-rights which are permanently mounted to the cargo box. Tie Downs (eye hooks) that can be multi-positioned are also attached to a heavy-duty cross rail and used for securing heavy items. Brackets, Tie Downs, cross rails and uprights are constructed of steel with a silver texture finish. Two (2) Dual Hose Storage Brackets and Two (2) Tie Downs are provided as standard equipment.