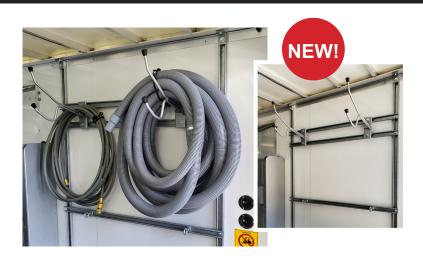

## New Dual Hose Storage and Tie Down System for Trucks and Cube Vans

The Butler Corporation is pleased to announce it has developed a new Multi-Position Dual Hose Storage and Tie Down System for trucks and cube vans. The new system is designed to conveniently organize and store large quantities of vacuum, pressure and supply hoses. Brackets that can be multi-positioned attach to heavy-duty horizontal cross rails. The rails can be raised or lowered on the vertical up-rights which are permanently mounted to the cargo box. Tie Downs (eye hooks) that can be multi-positioned are also attached to a heavy-duty cross rail and used for securing heavy items. Brackets, Tie Downs, cross rails and uprights are constructed of steel with a silver texture finish. Two (2) Dual Hose Storage Brackets and Two (2) Tie Downs are provided as standard equipment.

NOTE: When optional shelving is added, multi-position brackets are attached to the shelving and Tie-Downs positioned where convenient.

Please call us at 800.535.5025 or visit our website butlersystem.com for more information.