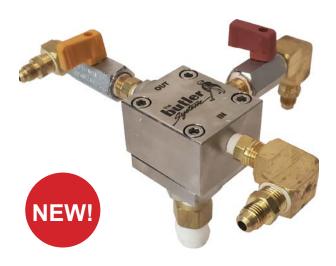

## Introducing Our New **Detergent Injection System**

The Butler Corporation is pleased to announce our new Detergent Injection System. The new compact stainless steel Detergent Injection System has been redesigned with a single check valve, replacing the previous two (2) valve design. This new system is now standard equipment on all new Butler Systems. Customers can continue to choose either the Cubic Centimeters (CC) Metering System or the Gallons Per Hour (GPH) Metering System. Available also as a replacement for existing Butler Systems.