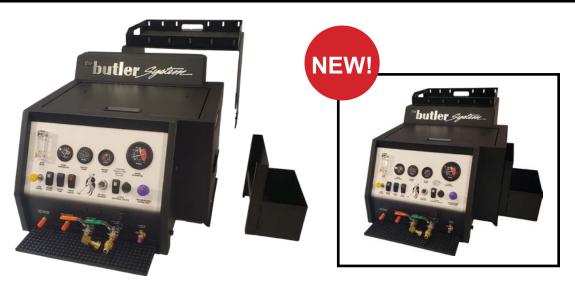

## Introducing Our New Aluminum Equipment Shroud, Storage Tray & Utility Container

The Butler Corporation is pleased to announce that our new three (3) piece lightweight Equipment Shroud is now included on all new Butler Systems. The redesigned shroud is constructed of durable light weight aluminum, powder coated satin black and features a convenient storage tray and utility container. The new, easy to remove three (3) piece design provides convenient access to serviceable components with out the use of tools.

Note: The Equipment Shroud for trucks and cube vans are designed specifically for each model and may or may not incorporate the storage tray or utility container.

Please call us at 800.535.5025 or visit our website butlersystem.com for more information.